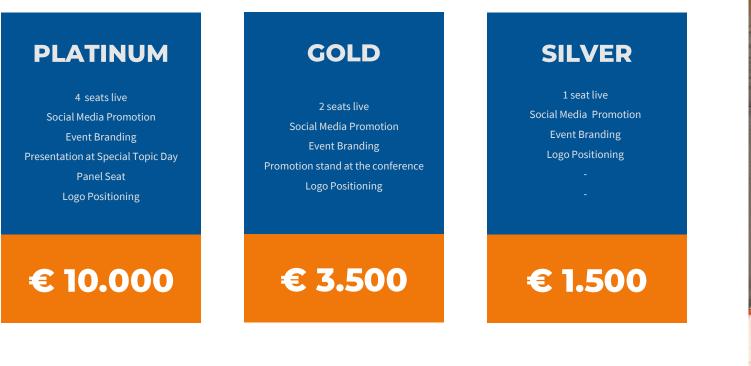

# PLATINUM Sponsorship € 10.000

• 2 seats live

### **02** Live Visibility

- Company Name and logo on all conference materials
- Promotion stand at the conference venue
- Streaming of company videos during the conference breaks

#### **03** Digital Visibility

- Endorsement as a sponsor on social media and IFCN website
- Visibility as event sponsor in the IFCN Dairy report
- Visibility in press & publicity work
- Access to presentations and post-event materials
- Promotion of conference related company video on social media

# **GOLD Sponsorship**

### € 3.500

1 seat live

Company Name and logo on all conference materials

- Endorsement as a sponsor on social media and IFCN website
- Visibility as event sponsor in the IFCN Dairy report
- Visibility in press & publicity work
- Access to presentations and post-event materials

# **SILVER Sponsorship** € 1.500