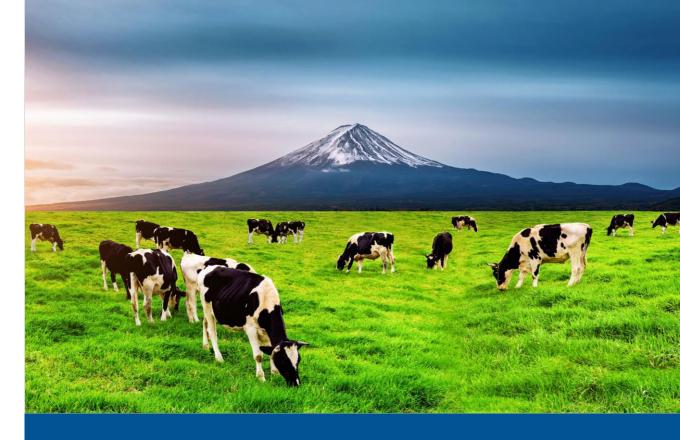

#### West meets East **Asian dairies:** Standing locally, thinking globally

25th IFCN Dairy Conference 2024, June 29th – July 2nd, Obihiro, Japan

#### West meets East Asian dairies: Standing locally, thinking globally

25th IFCN Dairy Conference 2024, June 29th – July 2nd, Obihiro, Japan

#### Location 2024 – Obihiro, Japan

- The city **Obihirio** is located in Japan's largest and northernmost prefecture, the **island of Hokkaido**.
- The majority of Japan's domestically produced dairy comes from the Hokkaido prefecture, the primary dairy region. Half of the domestic produced milk originates from Hokkaido, as well as 90% of the cheese.
- International Flights are arriving via Tokyo Haneda switching for a domestic flight to Obihiro airport.